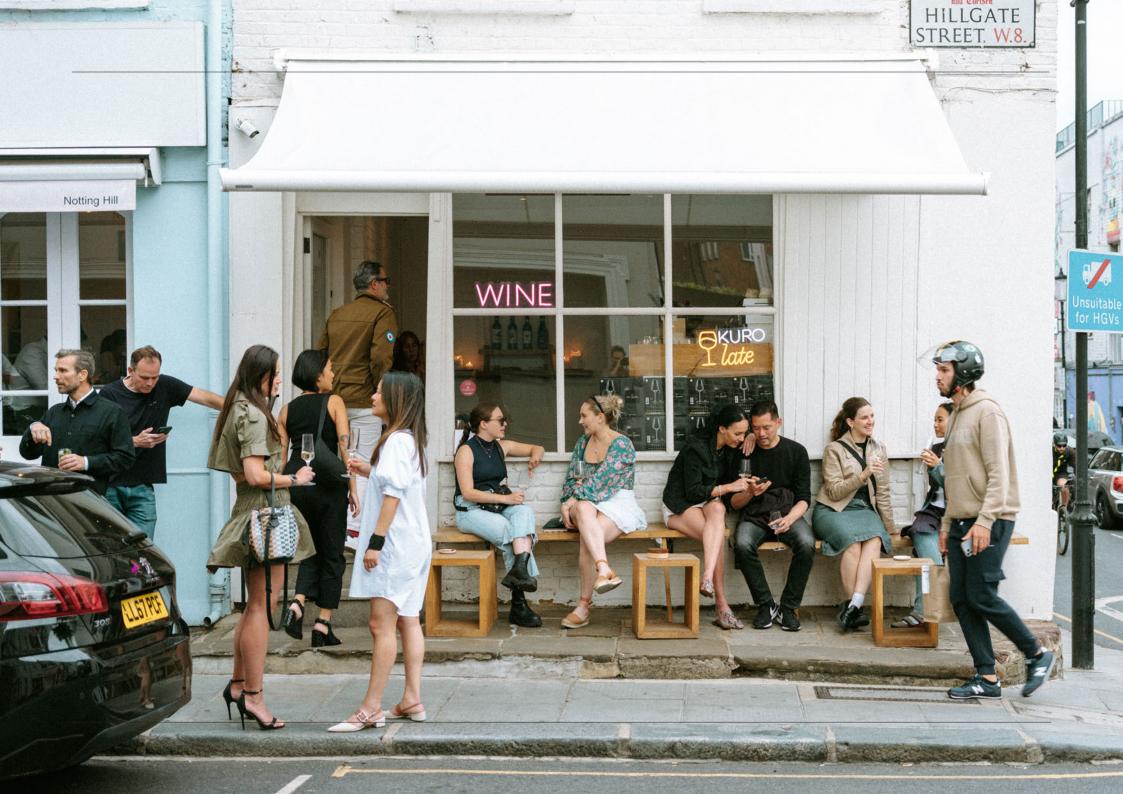

## **KURO WINE**

Situated just a short walk from Notting Hill Gate tube station, KURO WINE offers a unique experience, seamlessly transitioning from KURO COFFEE for the evening. Our selection includes natural wines, beers, and cocktails, complemented by a bar menu and potential canapés from KURO EATERY. This venue is the perfect setting for small early afternoon and evening events.

Assorted cheese

**KURO Platter** 

**ADDRESS** 

**AVAILABLE FOR HIRE** 

**EXCLUSIVE HIRE** 

SEMI- EXCLUSIVE HIRE

3 Hillgate Street London, W87SP Monday - Sunday Wine, Bar menu 30 seated, 80 standing (inside) 14 seated, 30 standing (outside) 10 seated (inside) 14 seated, 30 standing (outside)